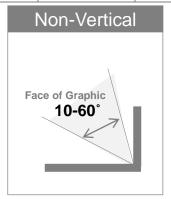

### **Durability Period & Exposure Conditions**

| F (-         | Durabilit  | y period | Examples                    |  |
|--------------|------------|----------|-----------------------------|--|
| Exposure to  | Zone 1 & 2 | Zone 3   | (6 years product, Zone 1&2) |  |
| Vertical     | 100%       | 50%      | 6 years × 100% = 6 years    |  |
| Non-Vertical | 60%        | 30%      | 6 years × 60% = 4 years     |  |
| Horizontal   | 30%        | 15%      | 6 years × 30% = 2 years     |  |