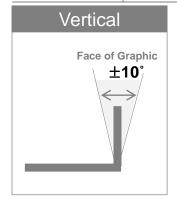

### **Durability Period & Exposure Conditions**

| F (-         | Durabilit  | y period | Examples                    |  |
|--------------|------------|----------|-----------------------------|--|
| Exposure to  | Zone 1 & 2 | Zone 3   | (6 years product, Zone 1&2) |  |
| Vertical     | 100%       | 50%      | 6 years × 100% = 6 years    |  |
| Non-Vertical | 60%        | 30%      | 6 years × 60% = 4 years     |  |
| Horizontal   | 30%        | 15%      | 6 years × 30% = 2 years     |  |