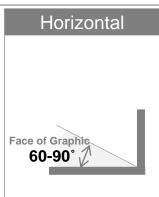

### **Durability Period & Exposure Conditions**

| F (-         | Durabilit  | y period | Examples                    |  |
|--------------|------------|----------|-----------------------------|--|
| Exposure to  | Zone 1 & 2 | Zone 3   | (6 years product, Zone 1&2) |  |
| Vertical     | 100%       | 50%      | 6 years × 100% = 6 years    |  |
| Non-Vertical | 60%        | 30%      | 6 years × 60% = 4 years     |  |
| Horizontal   | 30%        | 15%      | 6 years × 30% = 2 years     |  |