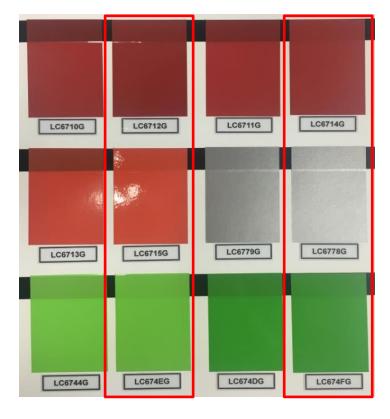

## ■ High Opacity

We improved opacity property which have low opacity. (for 7colors)

| color        | Transmittance |     |  |
|--------------|---------------|-----|--|
| COIOI        | Regular       | New |  |
| Drak Red     | 6.5           | 3.3 |  |
| Red          | 5.6           | 3.1 |  |
| Tomato Red   | 8.1           | 2.5 |  |
| Yellow Green | 14.8          | 7.4 |  |
| Apple Green  | 18.5          | 9.5 |  |
| Silver       | 17.9          | 9.1 |  |
| Gold         | 20            | 10  |  |