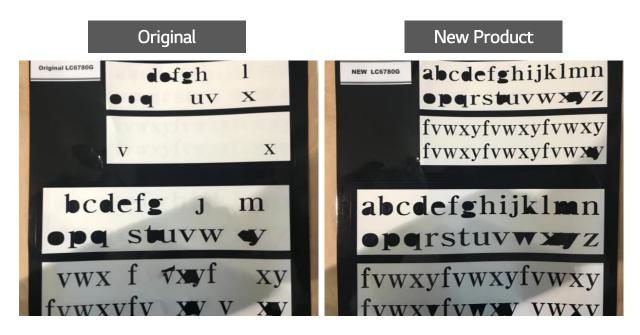

layed too long and if the temperature is too high, the adhesive layer could "reseal" itself and could hinder the ease of weeding.

## Durability Guide



### **Durability Period & Exposure Conditions**

| F (-         | Durabilit  | y period | Examples                    |  |
|--------------|------------|----------|-----------------------------|--|
| Exposure to  | Zone 1 & 2 | Zone 3   | (6 years product, Zone 1&2) |  |
| Vertical     | 100%       | 50%      | 6 years × 100% = 6 years    |  |
| Non-Vertical | 60%        | 30%      | 6 years × 60% = 4 years     |  |
| Horizontal   | 30%        | 15%      | 6 years × 30% = 2 years     |  |







Please refer to LG Hausys durability guide of zone 1,2 and 3. (Zone system chart)

# LC6700 Easy Cut Film



## ■ Easy Cut & Weeding Performance



## ■ High Opacity

We improved opacity property which have low opacity. (for 7colors)



| color        | Transmittance |     |  |
|--------------|---------------|-----|--|
| COIOI        | Regular       | New |  |
| Drak Red     | 6.5           | 3.3 |  |
| Red          | 5.6           | 3.1 |  |
| Tomato Red   | 8.1           | 2.5 |  |
| Yellow Green | 14.8          | 7.4 |  |
| Apple Green  | 18.5          | 9.5 |  |
| Silver       | 17.9          | 9.1 |  |
| Gold         | 20            | 10  |  |