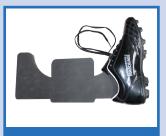

### PLATE FOR SHOES

This interchangeable below plate allows an easy customization of all kind of shoes. It is available as an option for all Red Promattex International tee-shirt presses. It has a marking area of 5 x 10 cm which can be put at the side, the heel or the strip of the shoes.

38 x 38 cm format

Plate for shoes