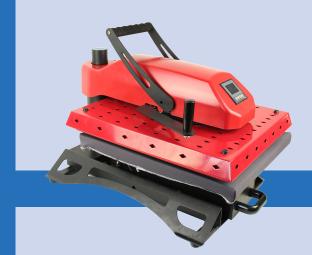

# TS-3838MER & TS-4050MER

# TS-3838MER & TS-4050MER

These heat presses are affordable and soon profitable. They are recommended to begin in the heat transfer of small or medium productions. They fit perfectly in shops, sport clubs and association rooms, markets, festival or itinerant activities. The closing of the heating plate is parallel with the inferior plate that allows transferring products up to 4 cm thickness. The lateral clearance of the heating plate combined with the front pull out of the lower plate, offers more accessibility and a work comfort during logos or tee-shirts positioning.