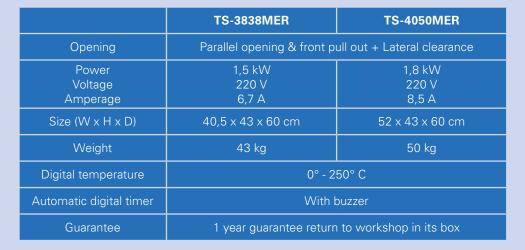

# TS-3838MER & TS-4050MER

These heat presses are affordable and soon profitable. They are recommended to begin in the heat transfer of small or medium productions. They fit perfectly in shops, sport clubs and association rooms, markets, festival or itinerant activities. The closing of the heating plate is parallel with the inferior plate that allows transferring products up to 4 cm thickness. The lateral clearance of the heating plate combined with the front pull out of the lower plate, offers more accessibility and a work comfort during logos or tee-shirts positioning.