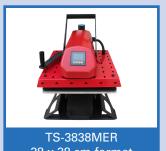

# TS-3838MER & TS-4050MER

These heat presses are affordable and soon profitable. They are recommended to begin in the heat transfer of small or medium productions. They fit perfectly in shops, sport clubs and association rooms, markets, festival or itinerant activities. The closing of the heating plate is parallel with the inferior plate that allows transferring products up to 4 cm thickness. The lateral clearance of the heating plate combined with the front pull out of the lower plate, offers more accessibility and a work comfort during logos or tee-shirts positioning.

38 x 38 cm format

Plate for shoes