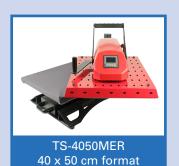

### **TS-4050MER - 40 X 50 CM FORMAT**

Its large lower plate provides a better visibility for the logos or tee-shirts positioning, and allows A3 format marking and turns easy the application of texts with numbers in one step.