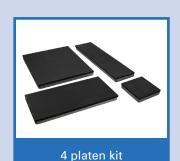

# **4 PLATEN KIT**

Thanks to this 4 platen kit adaptable on all red PromaShirt, equipped with a "U" form stand, you can apply perfectly your logo on short and long sleeves, sport shorts, working clothes, luggages and umbrellas, etc. The 4 platen kit improves printing precision by avoiding the contact between the heat plate and the fragile zones of your supports: zips, snap buttons, double seams, elastics, straps, etc.